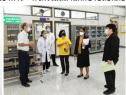

## การตรวจประเมินสถานศึกษาปลอดภัย มจร.

เมื่อวันที่ 20 กรกฎาคม 2563 คณะทำงานการตรวจประเมินสถานศึกษา ปลอดภัย กรมสวัสดิการและคุ้มครองแรงงาน นำโดย คุณเพลินนภา ธนีรมย์

นักวิชาการแรงงานชำนาญการพิเศษ ได้มาตรวจประเมินสถานศึกษาปลอดภัย มหาวิทยาลัยเทคโนโลยีพระจอมเกล้าธนบุรี โดยมี ผศ.สุเมธ อัง คะศิริกุล รองอธิการบดีฝ่ายบุคคล และคณะผู้บริหารมหาวิทยาลัย ให้การต้อนรับ ผศ.สุชาดา ไชยสวัสดิ์ นำเสนอผลงาน สรุปผลการดำเนินการ พร้อมทั้งนำชมนิทรรศการ มจธ.มหาวิทยาลัยปลอดภัย, ตรวจเยี่ยมการจัดห้องเรียนเพื่อรองรับการเรียนการสอนแบบ New normal, เยี่ยมชม นิทรรศการเฉลิมพระเกียรติ ณ สำนักหอสมุด, ตรวจเยี่ยมการจัดการโรงอาหารเพื่อรองรับเปิดเทอมแบบ New normal, ตรวจเยี่ยมห้องชมรม นักศึกษา KMUTT EMS Volunteer, ตรวจเยี่ยมห้องปฏิบัติการปลอดภัย ณ ห้องปฏิบัติการวิศวกรรมอาหาร กิจกรรมสถานศึกษาปลอดภัย